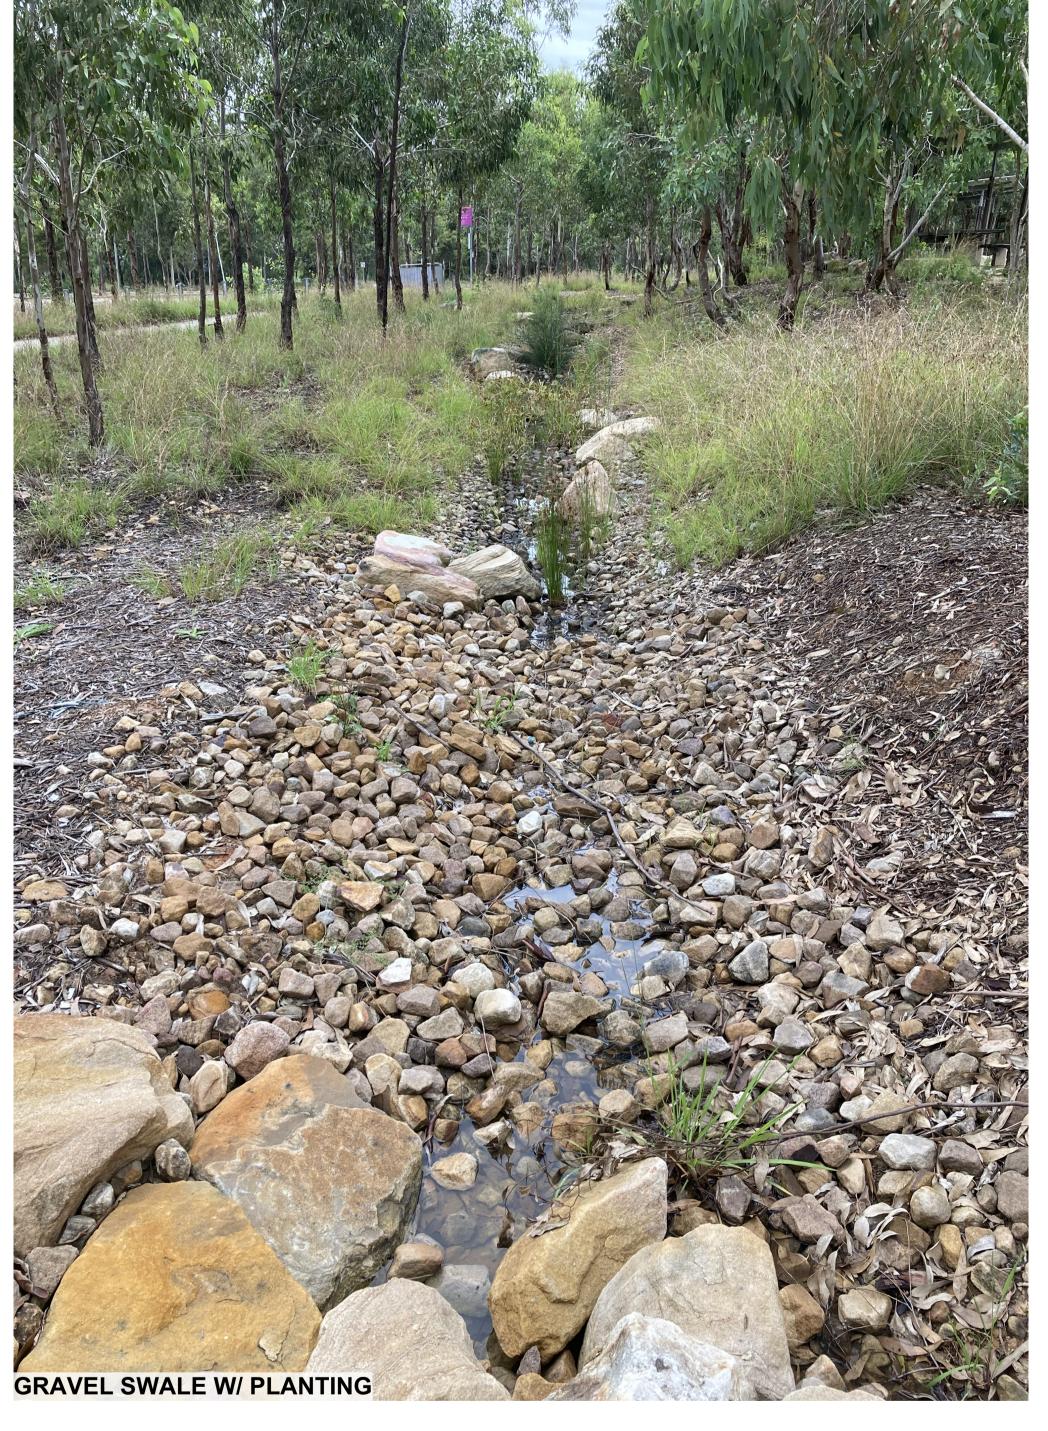

PAV03 - GRAVEL ON COMPRESSED SUBGRADE PAV03

PAV04 - GRAVEL MULCH SWALE

HSM01 - HYDROMULCH SEED MIX

PLT01 - MASS PLANTING

PROPOSED PLANTING

ED02 - TIMBER EDGE

REFER TO ARCHITECTURE

**ASPHALT** 

GB03 - SMALL (400-500mm)

PAV03 - GRAVEL ON COMPRESSED SUBGRADE

PLT01 - MASS PLANTING

PAV04 - GRAVEL MULCH SWALE

GB02 - MEDIUM (1000-1500mm)

HSM01 - HYDROMULCH SEED MIX

PROPOSED PLANTING

ED02 - TIMBER EDGE

## **TYPICAL DETAILS**

TYP. DECO GRANITE DETAIL

TYP. MASS PLANTING SECTION

Scale: 1:20

**TYP. TREE 45L & 75L** Scale: 1:20

TYP. GRAVEL SWALE Scale: 1:20

CONCRETE AND DECO. GRANITE JUCTION Scale: 1:10

TYP. TREE STAKE (25L TREE) Scale: 1:10