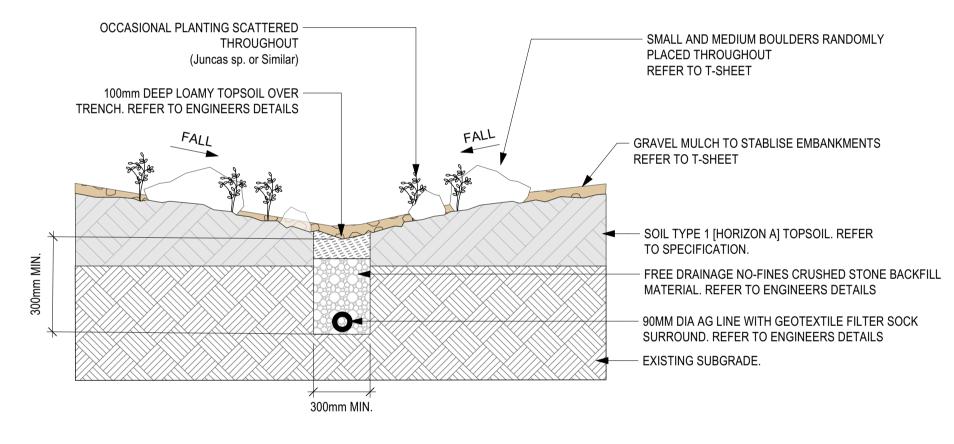

## **TYPICAL DETAILS**

TYP. DECO GRANITE DETAIL

TYP. MASS PLANTING SECTION

Scale: 1:20

**TYP. TREE 45L & 75L** Scale: 1:20

TYP. GRAVEL SWALE Scale: 1:20

CONCRETE AND DECO. GRANITE JUCTION Scale: 1:10

TYP. TREE STAKE (25L TREE) Scale: 1:10