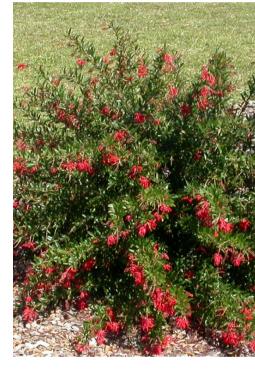

### **UNDERSTORY PLANTING**

**Streaked Wattle** Acacia lineata

**Sweet Bursaria** Bursaria spinosa

**Green John** Callistemon viminalis 'Lj23'

**Everlasting Daisy** Chrysocephalum apiculatum

Grevillea lady O Grevillea 'lady o'