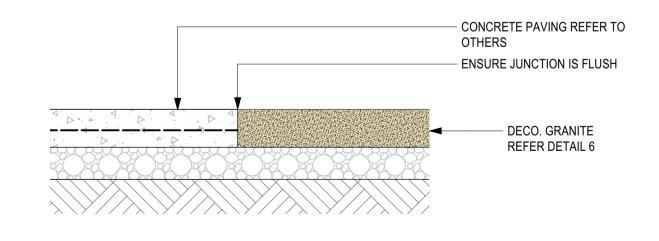

## **TYPICAL DETAILS**

TYP. DECO GRANITE DETAIL

TYP. MASS PLANTING SECTION

Scale: 1:20

**TYP. TREE 45L & 75L** Scale: 1:20

TYP. GRAVEL SWALE Scale: 1:20

CONCRETE AND DECO. GRANITE JUCTION Scale: 1:10

TYP. TREE STAKE (25L TREE) Scale: 1:10