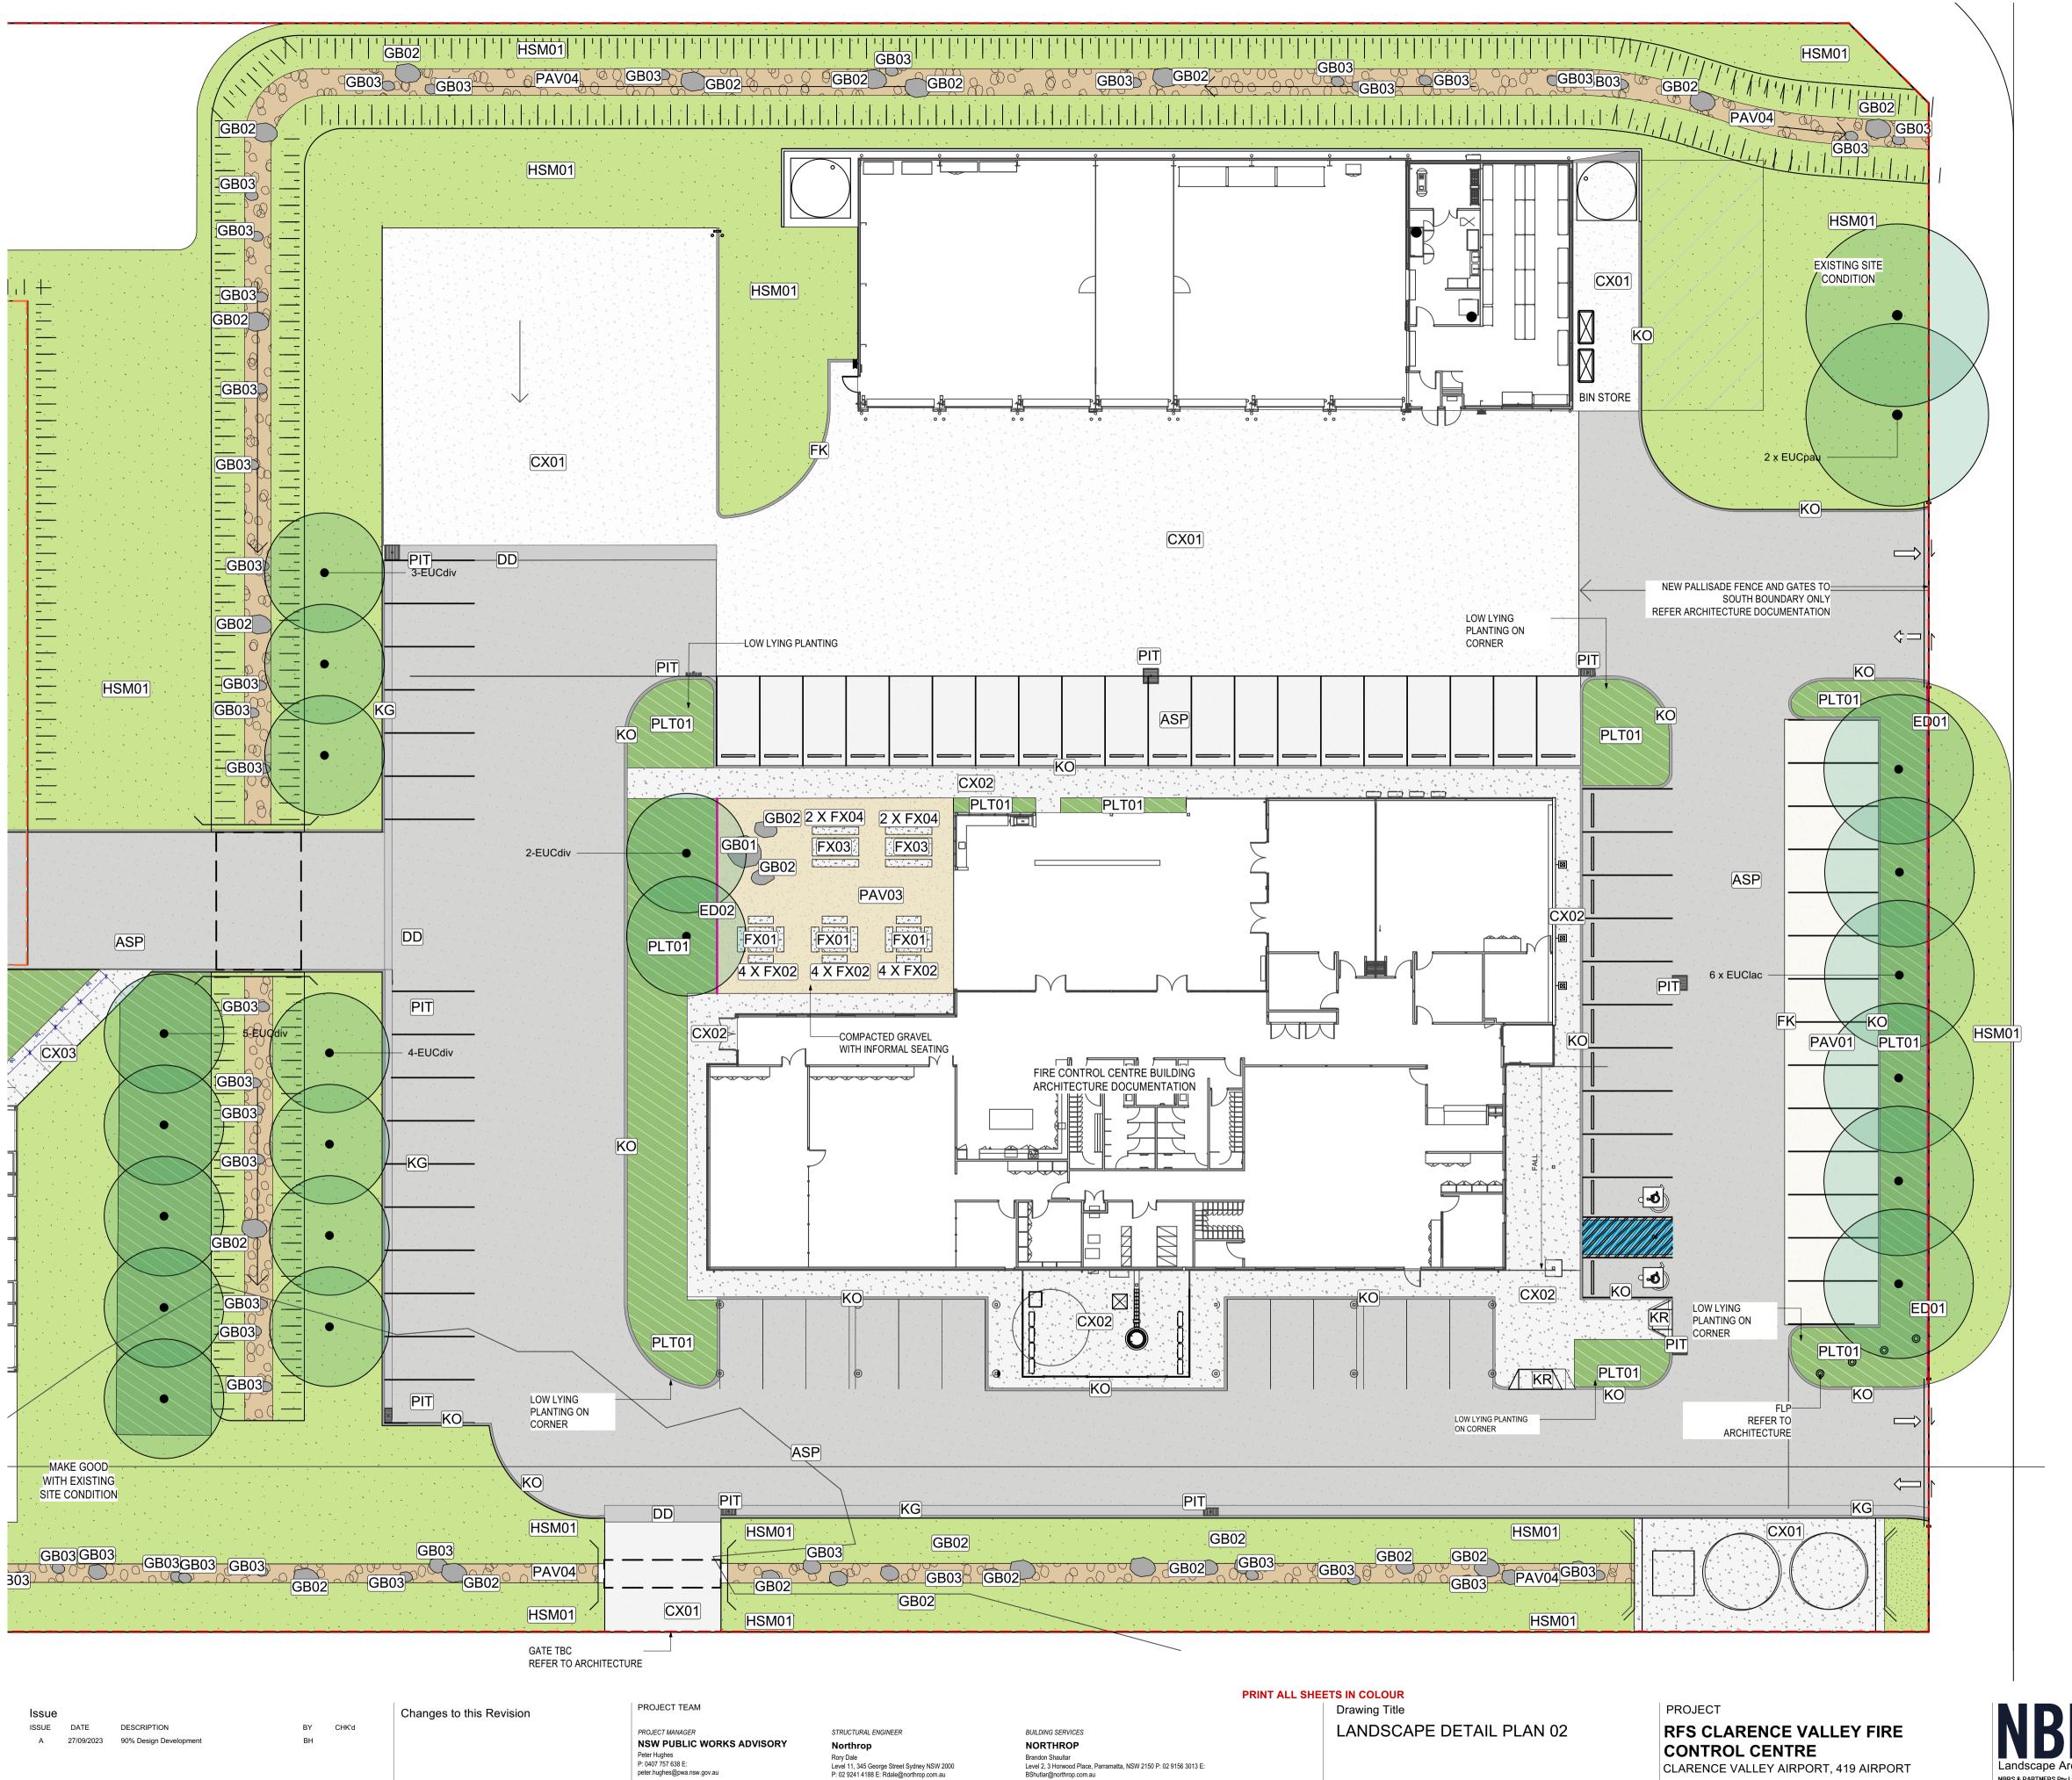

#### **LEGEND**

PROJECT BOUNDARY

FX01 / FX02 - CONCRETE TABLE / SEAT (SQUARE) REFER TO T-SHEET

FX03 / FX04 - CONCRETE TABLE / SEAT (LONG) REFER TO T-SHEET

GRANITE BOULDERS [REFER TO T-SHEET] GB01 - LARGE (2000-3000mm)

PAV03 - GRAVEL ON COMPRESSED SUBGRADE PAV03

PAV04 - GRAVEL MULCH SWALE

HSM01 - HYDROMULCH SEED MIX

PLT01 - MASS PLANTING

PROPOSED PLANTING

ED02 - TIMBER EDGE

REFER TO ARCHITECTURE

**ASPHALT** 

CX01 - CONCRETE CX01

CX02 - CONCRETE PEDESTRIAN FOOTPATH

CX02

CX03

CX02 - CONCRETE EXPOSED AGGREGATE

KO

KERB ONLY REFER TO CIVIL KERB AND GUTTER

REFER TO CIVIL **FLUSH KERB** 

REFER TO CIVIL DISH DRAIN REFER TO CIVIL

DRAINAGE PIT REFER TO CIVIL

Date

ISSUE DATE

BY CHK'd

Changes to this Revision

PROJECT MANAGER NSW PUBLIC WORKS ADVISORY Peter Hughes P: 0407 757 638 E: peter.hughes@pwa.nsw.gov.au

Seb Howe Suite 3/18 Sydney Rd, Manly NSW 2095 P: 02 9939 1530

PRINT ALL SHEETS IN COLOUR

Drawing Title LANDSCAPE DETAIL PLAN 01

PROJECT RFS CLARENCE VALLEY FIRE CONTROL CENTRE

CLARENCE VALLEY AIRPORT, 419 AIRPORT ROAD, GLENUGIE, NSW 2460

CLIENT NAME

NSW RURAL FIRE SERVICE

OF NBRS & PARTNERS PTY LTD CONSTITUTES AN INFRINGEMENT OF THE COPYRIGHT.

Scale 1:200 Sheet Size A1 **DESIGN DEVELOPMENT** 

Drawing Reference

NBRS-DR-L-3000

Revision

NCC CONSULTANT