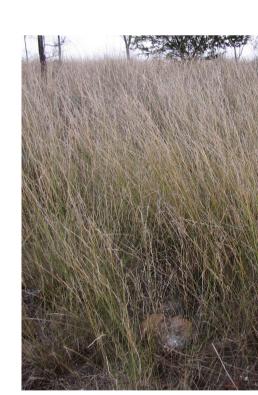

# LANDSCAPE SCHEMATIC

# HYDROMULCH PALETTE Note: Species to match surrounding endemic grasses.

**Kangaroo Grass** Themeda triandra

**Blue Tussock** Poa sieberiana

Red-Leg grass Bothrochloa macra

**Speargrass** Austrostipa scabra