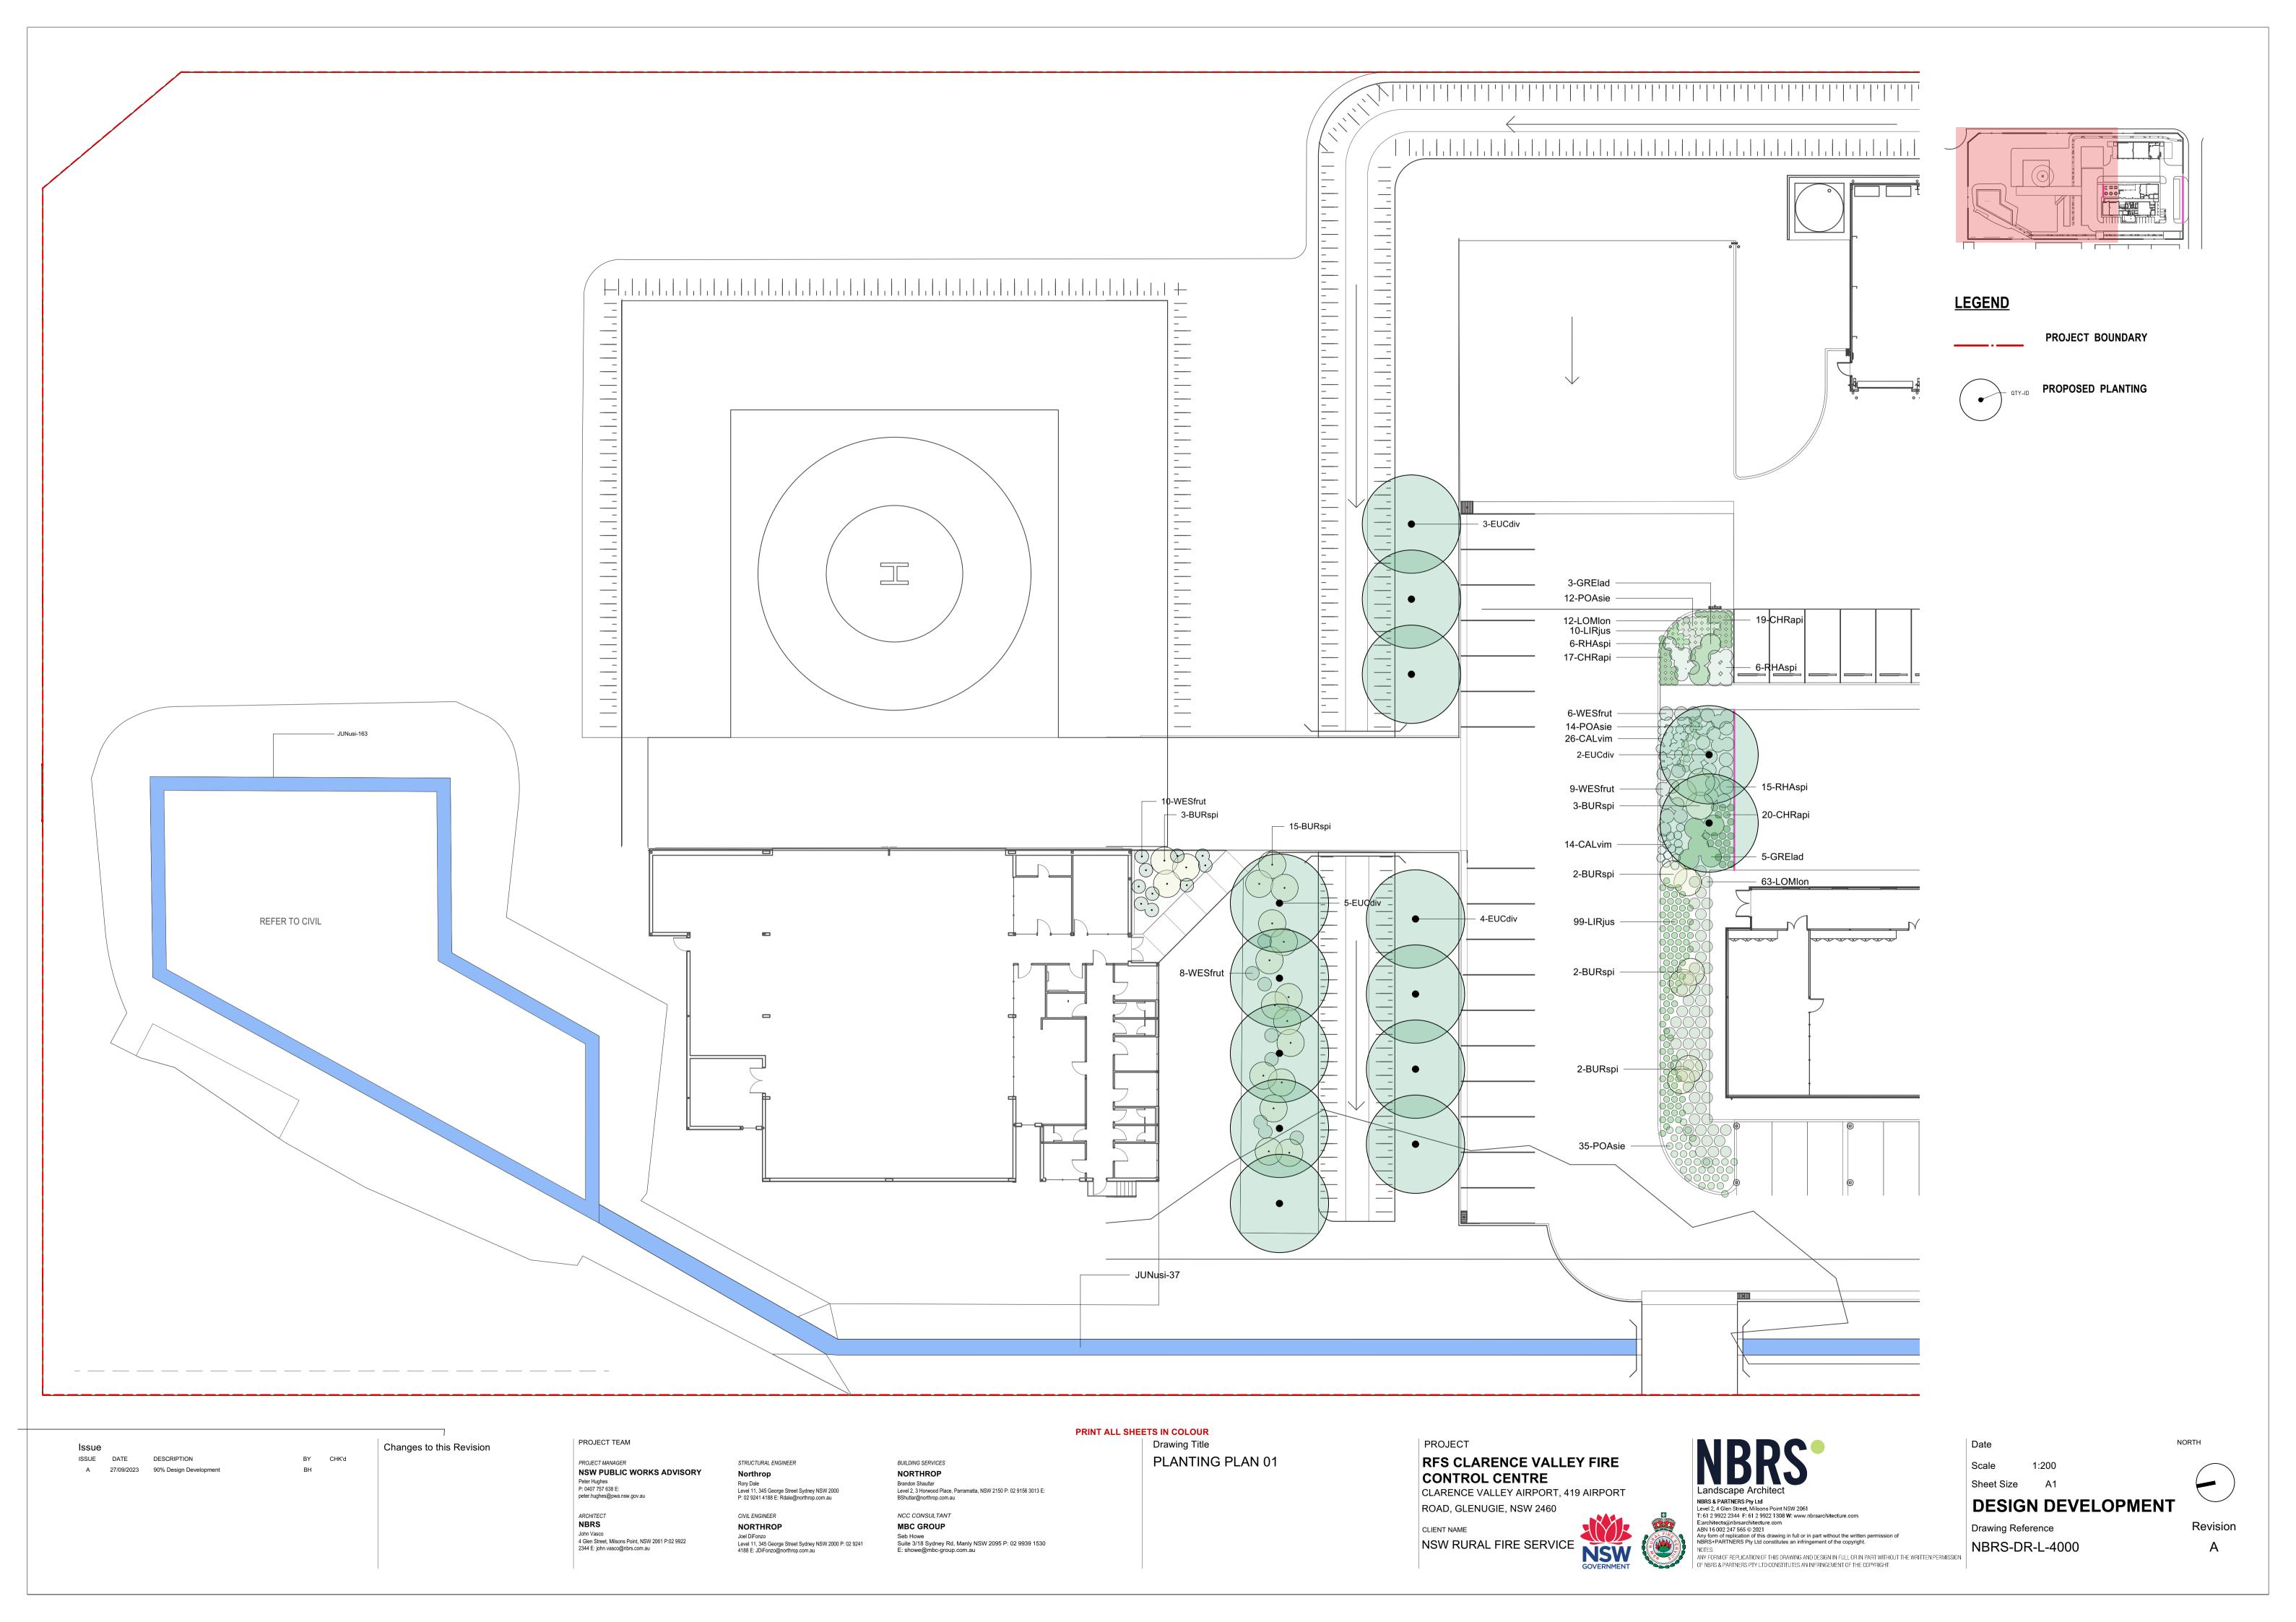

#### **LEGEND**

PROJECT BOUNDARY

FX01 / FX02 - CONCRETE TABLE / SEAT (SQUARE) REFER TO T-SHEET

FX03 / FX04 - CONCRETE TABLE / SEAT (LONG) REFER TO T-SHEET

GRANITE BOULDERS [REFER TO T-SHEET] GB01 - LARGE (2000-3000mm)

PAV03 - GRAVEL ON COMPRESSED SUBGRADE PAV03

PAV04 - GRAVEL MULCH SWALE

HSM01 - HYDROMULCH SEED MIX

PLT01 - MASS PLANTING

PROPOSED PLANTING

ED02 - TIMBER EDGE

REFER TO ARCHITECTURE

**ASPHALT** 

CX01 - CONCRETE CX01

CX02 - CONCRETE PEDESTRIAN FOOTPATH

CX02

CX03

CX02 - CONCRETE EXPOSED AGGREGATE

KO

KERB ONLY REFER TO CIVIL KERB AND GUTTER

REFER TO CIVIL **FLUSH KERB** 

REFER TO CIVIL DISH DRAIN REFER TO CIVIL

DRAINAGE PIT REFER TO CIVIL

Date

ISSUE DATE

BY CHK'd

Changes to this Revision

PROJECT MANAGER NSW PUBLIC WORKS ADVISORY Peter Hughes P: 0407 757 638 E: peter.hughes@pwa.nsw.gov.au

### SCHEDULE NOTE: INDICATIVE PLANT QUANTITIES.

| PLANTING SCHEDULE |                              |                         |               |               |             |          |  |  |  |
|-------------------|------------------------------|-------------------------|---------------|---------------|-------------|----------|--|--|--|
| ID                | Latin Name                   | Common Name             | Mature Height | Mature Spread | Pot Size    | Quantity |  |  |  |
| TREES             |                              |                         |               |               |             |          |  |  |  |
| EUCdiv            | Eucalyptus dives             | Broad Leaved Peppermint | 12-15m        | 10m           | 45L         | 14       |  |  |  |
| EUClac            | Eucalyptus lacrimans         | Weeping Snow Gum        | 15m           | 12m           | 75L         | 6        |  |  |  |
| EUCpau            | Eucalyptus pauciflora        | Snow Gum                | 20m           | 16m           | 45L         | 2        |  |  |  |
|                   |                              |                         |               |               | TOTAL       | 22       |  |  |  |
| MASS PLANTIN      | IG                           |                         |               |               |             |          |  |  |  |
| ACAlin            | Acacia lineata               | Streaked Wattle         | 1-3m          | 1-3m          | 300mm       | 3        |  |  |  |
| BURspi            | Bursaria spinosa             | Blackthorn              | 2 - 8m        | 2 - 3m        | 300mm       | 27       |  |  |  |
| CALvim            | Callistemon viminalis 'Lj23' | Green John              | 0.6 - 1m      | 0.6m          | 150mm       | 53       |  |  |  |
| CHRapi            | Chrysocephalum apiculatum    | Common Everlasting      | 0.4-0.6m      | 0.9m          | 150mm       | 85       |  |  |  |
| GRElad            | Grevillea 'Lady O'           | Lady O                  | 1 - 1.5m      | 2 - 2.5m      | 150mm       | 10       |  |  |  |
| JUNusi            | Juncus usitatus              | Common Rush             | 0.6           | 0.6m          | Tubestock   | 226      |  |  |  |
| LIRjus            | Liriope muscari 'Just RIght' | Just Right Liriope      | 0.45 - 0.6m   | 0.3 - 0.6m    | 150mm       | 400      |  |  |  |
| LOMIon            | Lomandra longifolia          | Mat-Rush                | 0.75 - 1.5m   | 0.9 - 1.2m    | 150mm       | 193      |  |  |  |
| POAsie            | Poa Sieberiana               | Blue Tussock Grass      | up to 1m      | 0.6m          | Tubestock   | 131      |  |  |  |
| RHAspi            | Rhagodia spinescens          | Aussie salt bush        | 0.5-1.5m      | 1.4 - 4m      | 150mm       | 39       |  |  |  |
| WESfrut           | Westringia fruticosa         | Coastal rosemary        | 2m            | 4m            | 200mm       | 41       |  |  |  |
|                   |                              |                         |               |               | TOTAL       | 1208     |  |  |  |
|                   |                              |                         |               |               | GRAND TOTAL | 1208     |  |  |  |