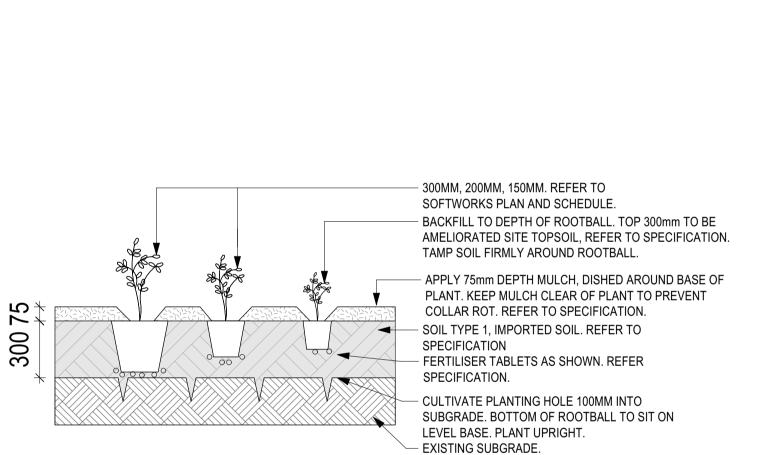

## **TYPICAL DETAILS**

TYP. DECO GRANITE DETAIL

TYP. MASS PLANTING SECTION

Scale: 1:20

**TYP. TREE 45L & 75L** Scale: 1:20

TYP. GRAVEL SWALE Scale: 1:20

CONCRETE AND DECO. GRANITE JUCTION Scale: 1:10

TYP. TREE STAKE (25L TREE) Scale: 1:10