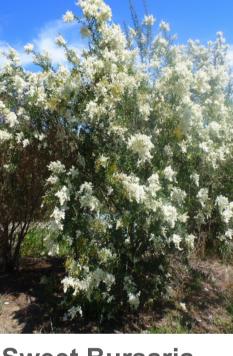

### **UNDERSTORY PLANTING**

**Streaked Wattle** Acacia lineata

**Sweet Bursaria** Bursaria spinosa

**Green John** Callistemon viminalis 'Lj23'

**Everlasting Daisy** Chrysocephalum apiculatum

Grevillea lady O Grevillea 'lady o'