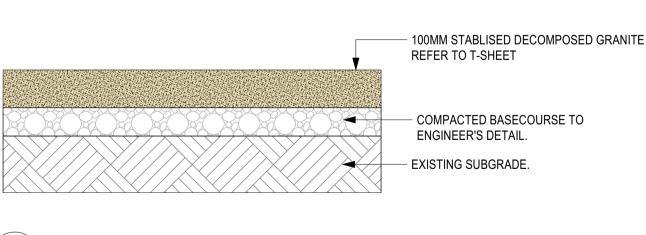

## **TYPICAL DETAILS**

TYP. DECO GRANITE DETAIL

TYP. MASS PLANTING SECTION

Scale: 1:20

**TYP. TREE 45L & 75L** Scale: 1:20

TYP. GRAVEL SWALE Scale: 1:20

CONCRETE AND DECO. GRANITE JUCTION Scale: 1:10

TYP. TREE STAKE (25L TREE) Scale: 1:10