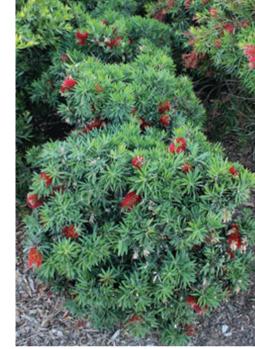

### **UNDERSTORY PLANTING**

**Streaked Wattle** Acacia lineata

**Sweet Bursaria** Bursaria spinosa

**Green John** Callistemon viminalis 'Lj23'

**Everlasting Daisy** Chrysocephalum apiculatum

Grevillea lady O Grevillea 'lady o'