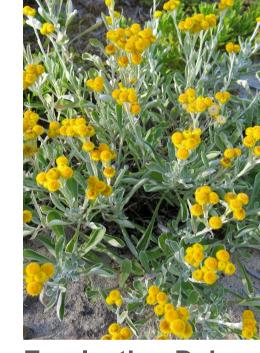

### **UNDERSTORY PLANTING**

**Streaked Wattle** Acacia lineata

**Sweet Bursaria** Bursaria spinosa

**Green John** Callistemon viminalis 'Lj23'

**Everlasting Daisy** Chrysocephalum apiculatum

Grevillea lady O Grevillea 'lady o'