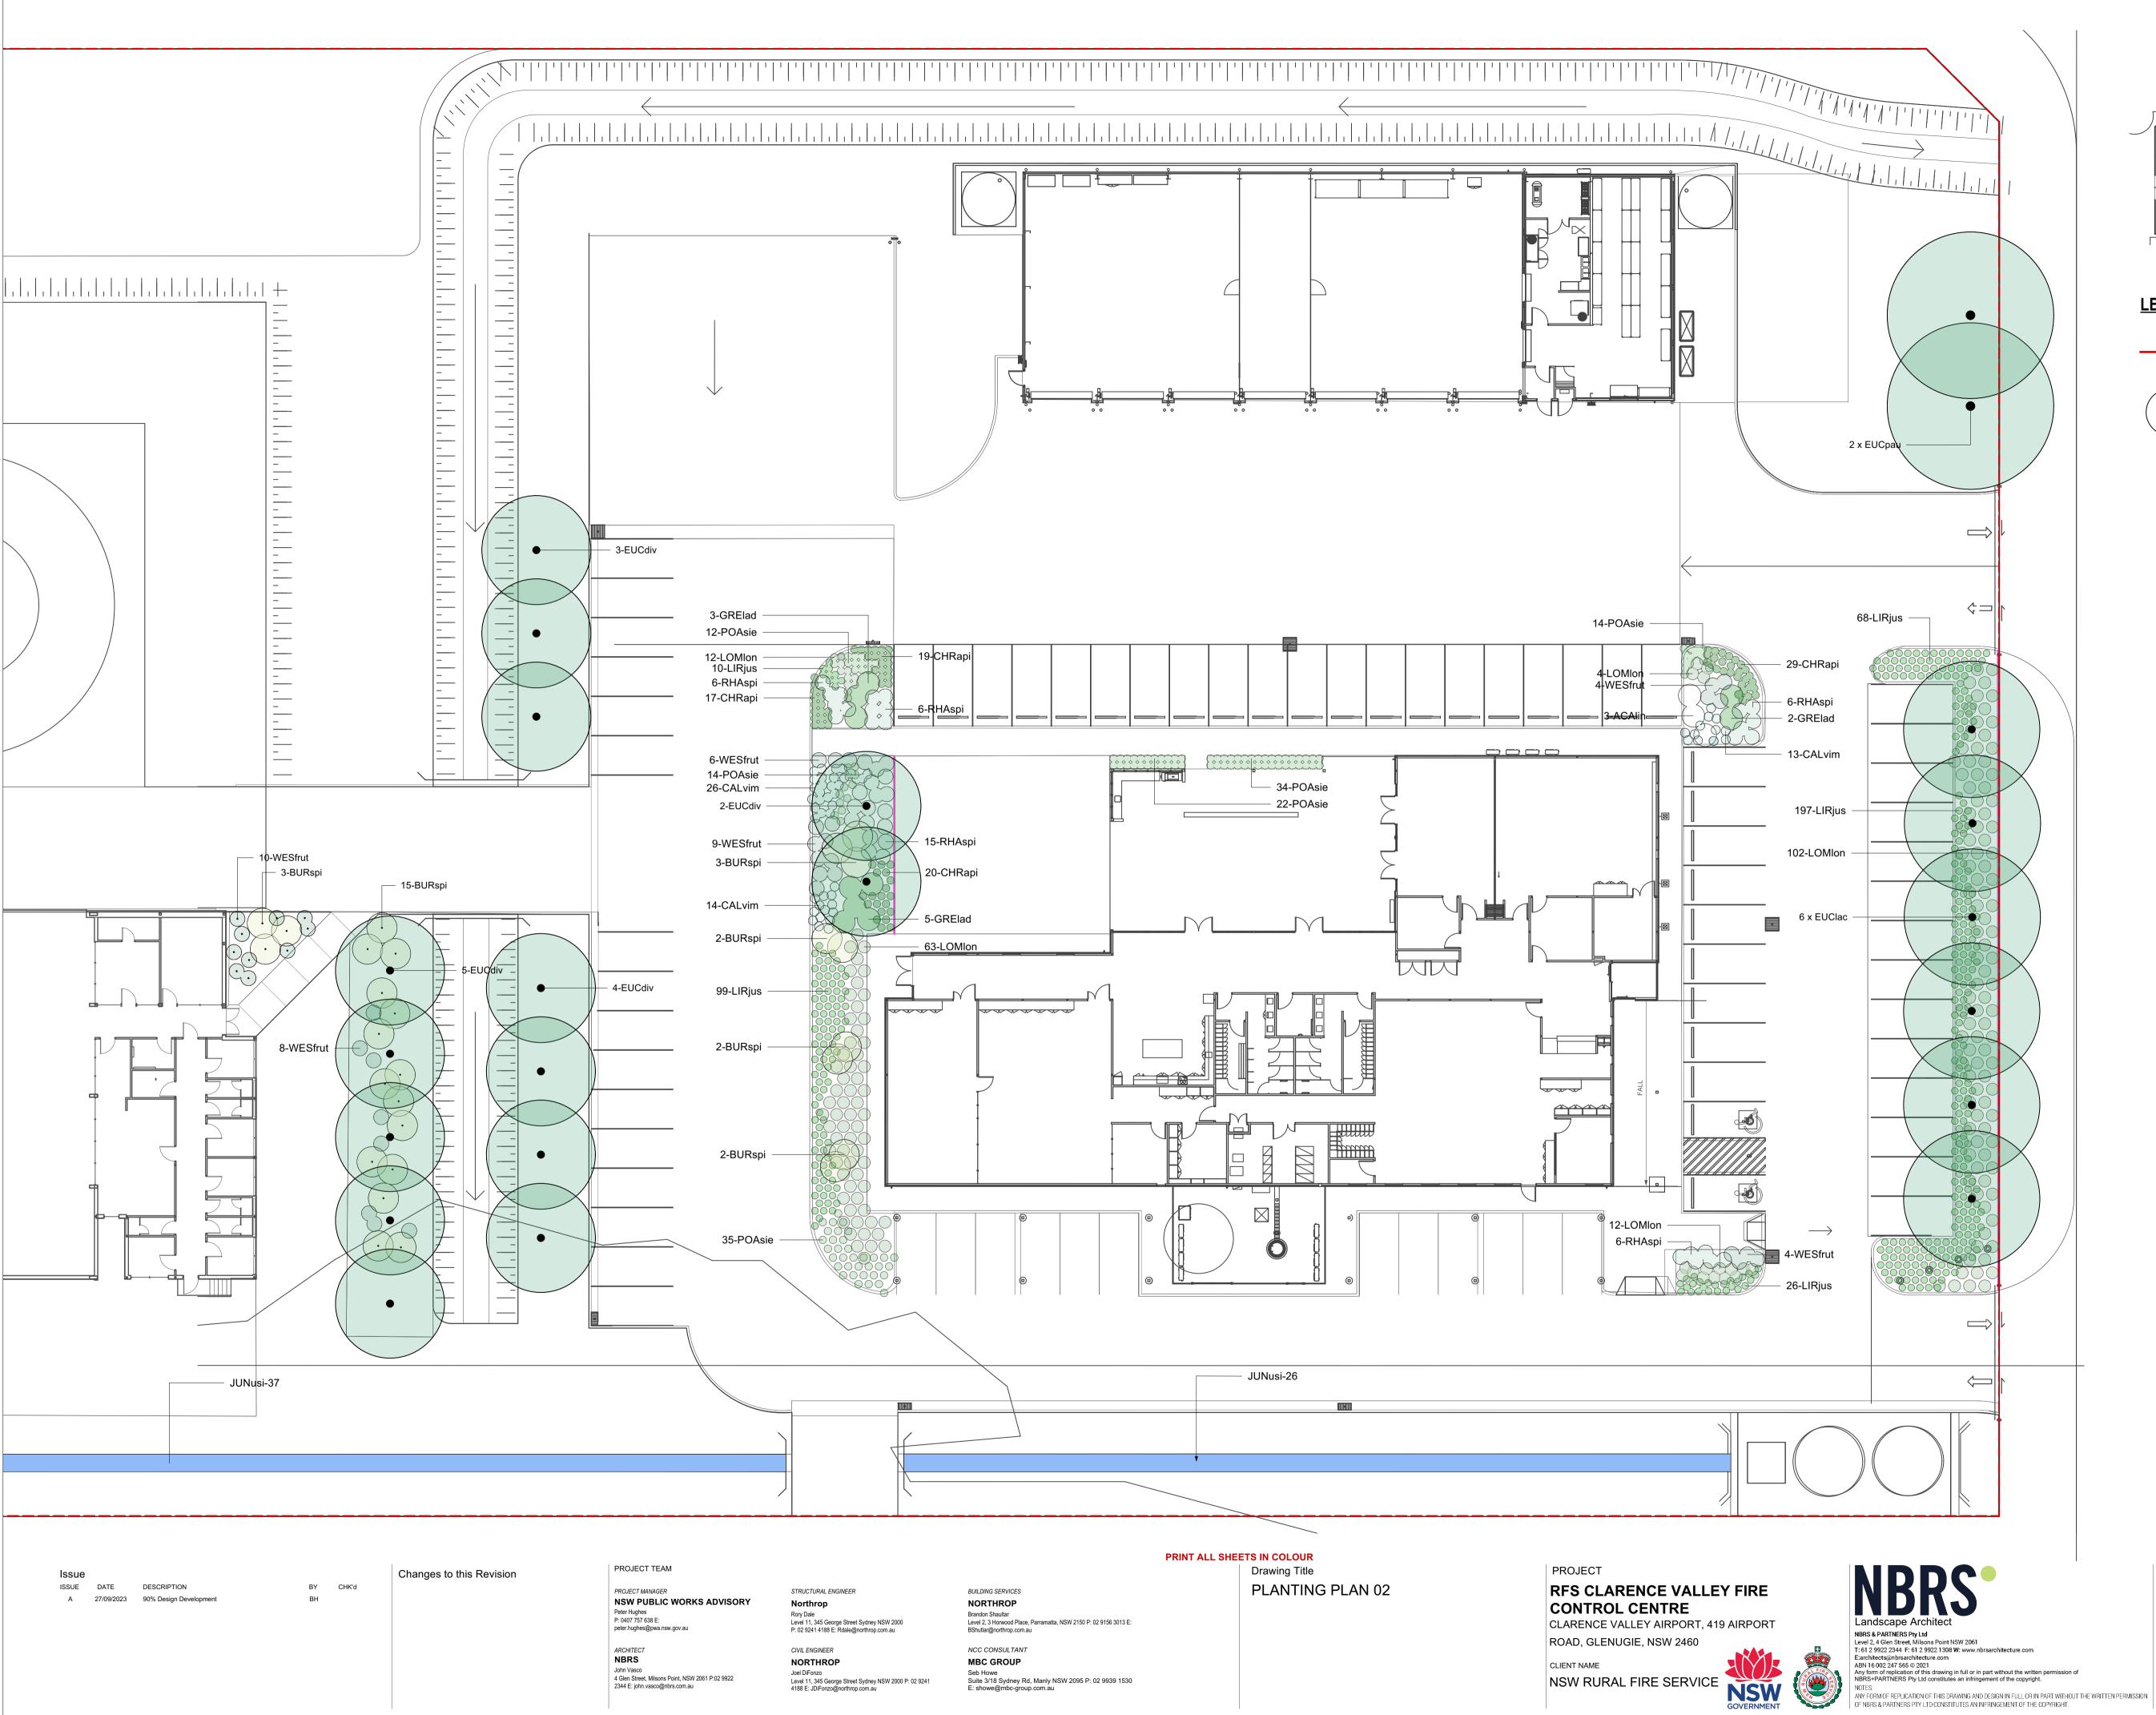

OF NBRS & PARTNERS PTY LTD CONSTITUTES AN INFRINGEMENT OF THE COPYRIGHT.

Date 1:200 Scale Sheet Size A1

NBRS-DR-L-3001

**DESIGN DEVELOPMENT** Drawing Reference

<u>LEGEND</u>

PROPOSED PLANTING

Scale

1:200 Sheet Size A1

### SCHEDULE NOTE: INDICATIVE PLANT QUANTITIES.

| PLANTING SCHEDULE |                              |                         |               |               |             |          |  |  |  |
|-------------------|------------------------------|-------------------------|---------------|---------------|-------------|----------|--|--|--|
| ID                | Latin Name                   | Common Name             | Mature Height | Mature Spread | Pot Size    | Quantity |  |  |  |
| TREES             |                              |                         |               |               |             |          |  |  |  |
| EUCdiv            | Eucalyptus dives             | Broad Leaved Peppermint | 12-15m        | 10m           | 45L         | 14       |  |  |  |
| EUClac            | Eucalyptus lacrimans         | Weeping Snow Gum        | 15m           | 12m           | 75L         | 6        |  |  |  |
| EUCpau            | Eucalyptus pauciflora        | Snow Gum                | 20m           | 16m           | 45L         | 2        |  |  |  |
|                   |                              |                         |               |               | TOTAL       | 22       |  |  |  |
| MASS PLANTIN      | IG                           |                         |               |               |             |          |  |  |  |
| ACAlin            | Acacia lineata               | Streaked Wattle         | 1-3m          | 1-3m          | 300mm       | 3        |  |  |  |
| BURspi            | Bursaria spinosa             | Blackthorn              | 2 - 8m        | 2 - 3m        | 300mm       | 27       |  |  |  |
| CALvim            | Callistemon viminalis 'Lj23' | Green John              | 0.6 - 1m      | 0.6m          | 150mm       | 53       |  |  |  |
| CHRapi            | Chrysocephalum apiculatum    | Common Everlasting      | 0.4-0.6m      | 0.9m          | 150mm       | 85       |  |  |  |
| GRElad            | Grevillea 'Lady O'           | Lady O                  | 1 - 1.5m      | 2 - 2.5m      | 150mm       | 10       |  |  |  |
| JUNusi            | Juncus usitatus              | Common Rush             | 0.6           | 0.6m          | Tubestock   | 226      |  |  |  |
| LIRjus            | Liriope muscari 'Just RIght' | Just Right Liriope      | 0.45 - 0.6m   | 0.3 - 0.6m    | 150mm       | 400      |  |  |  |
| LOMIon            | Lomandra longifolia          | Mat-Rush                | 0.75 - 1.5m   | 0.9 - 1.2m    | 150mm       | 193      |  |  |  |
| POAsie            | Poa Sieberiana               | Blue Tussock Grass      | up to 1m      | 0.6m          | Tubestock   | 131      |  |  |  |
| RHAspi            | Rhagodia spinescens          | Aussie salt bush        | 0.5-1.5m      | 1.4 - 4m      | 150mm       | 39       |  |  |  |
| WESfrut           | Westringia fruticosa         | Coastal rosemary        | 2m            | 4m            | 200mm       | 41       |  |  |  |
|                   |                              |                         |               |               | TOTAL       | 1208     |  |  |  |
|                   |                              |                         |               |               | GRAND TOTAL | 1208     |  |  |  |