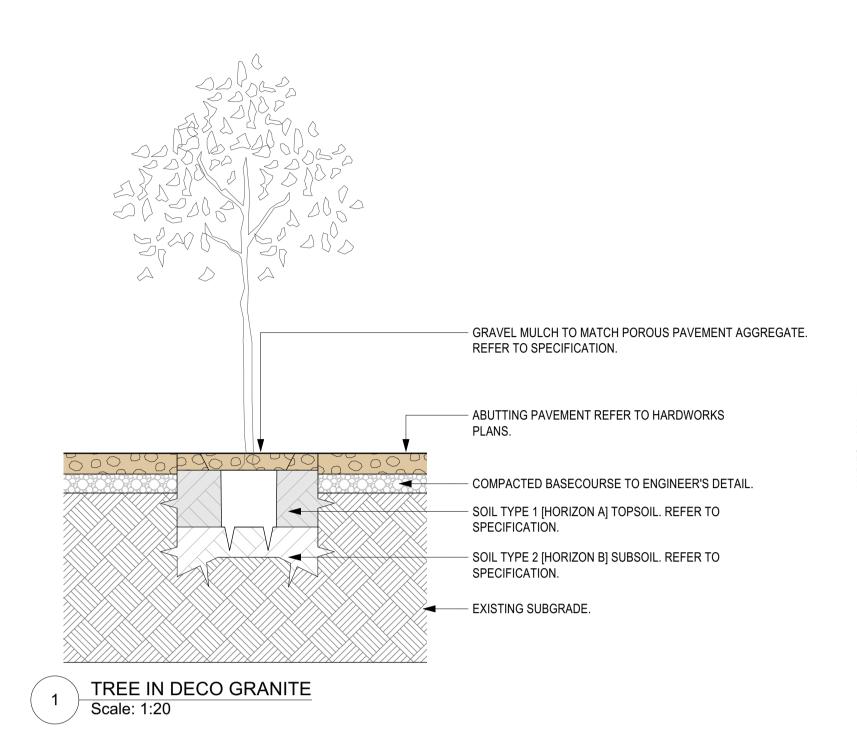

## **TYPICAL DETAILS**

TYP. DECO GRANITE DETAIL

TYP. MASS PLANTING SECTION

Scale: 1:20

**TYP. TREE 45L & 75L** Scale: 1:20

TYP. GRAVEL SWALE Scale: 1:20

CONCRETE AND DECO. GRANITE JUCTION Scale: 1:10

TYP. TREE STAKE (25L TREE) Scale: 1:10

TYP. TIMBER EDGE Scale: 1:10

NOTE: DETAILS ARE TYPICAL AND INDICATIVE ONLY.

PROJECT TEAM

PROJECT MANAGER NSW PUBLIC WORKS ADVISORY Peter Hughes P: 0407 757 638 E:

STRUCTURAL ENGINEER Northrop Rory Dale Level 11, 345 George Street Sydney NSW 2000 P: 02 9241 4188 E: Rdale@northrop.com.au ARCHITECT NBRS 4 Glen Street, Milsons Point, NSW 2061 P:02 9922