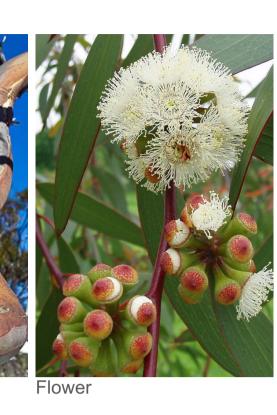

### **TREES**

Weeping Snow Gum Eucalyptus lacrimans

**Broad Leaved Peppermint** Eucalyptus dives

**Snow Gum** Eucalyptus pauciflora