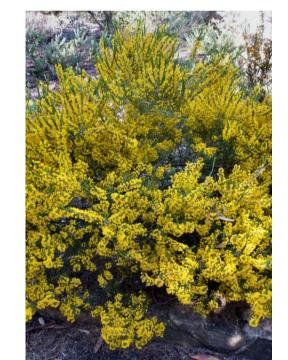

### **UNDERSTORY PLANTING**

**Streaked Wattle** Acacia lineata

**Sweet Bursaria** Bursaria spinosa

**Green John** Callistemon viminalis 'Lj23'

**Everlasting Daisy** Chrysocephalum apiculatum

Grevillea lady O Grevillea 'lady o'