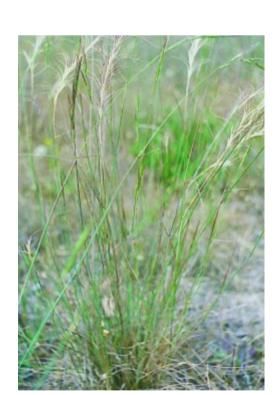

# LANDSCAPE SCHEMATIC

# HYDROMULCH PALETTE Note: Species to match surrounding endemic grasses.

**Kangaroo Grass** Themeda triandra

**Blue Tussock** Poa sieberiana

Red-Leg grass Bothrochloa macra

**Speargrass** Austrostipa scabra