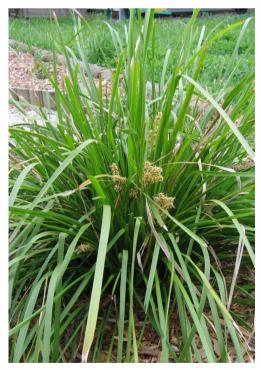

### **UNDERSTORY PLANTING**

**Streaked Wattle** Acacia lineata

**Sweet Bursaria** Bursaria spinosa

**Green John** Callistemon viminalis 'Lj23'

**Everlasting Daisy** Chrysocephalum apiculatum

Grevillea lady O Grevillea 'lady o'

Common rush Juncas usitatus

**Just Right** Liriope muscari 'LIRJ'

**Matt Rush** Lomandra longifolia

**Blue Tussock Grass** Poe sieberiana

Aussie salt bush Rhagodia spinescens

**Grey Box** Westringia fruticosa