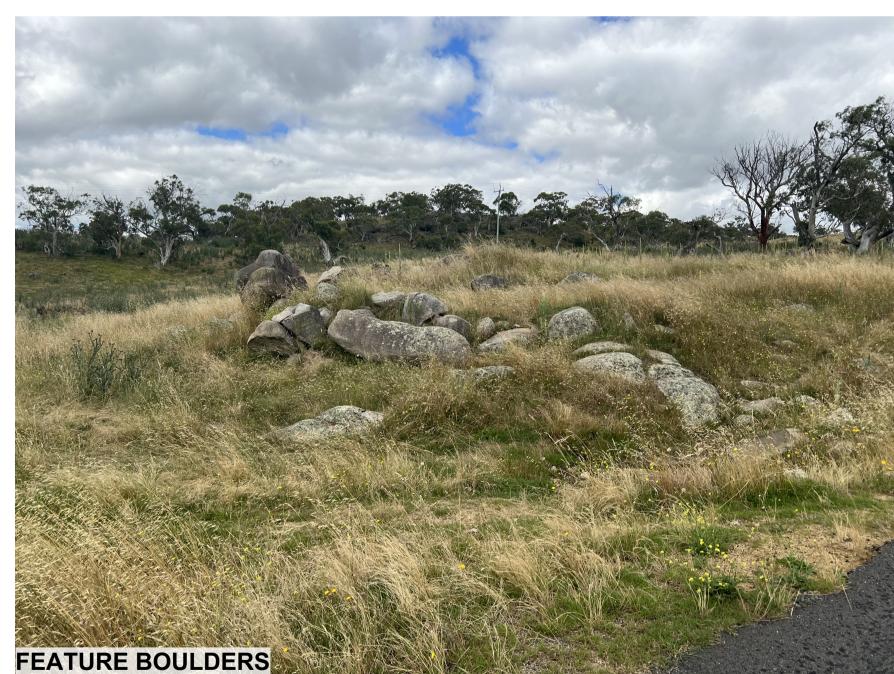

#### **LEGEND**

PROJECT BOUNDARY

FX01 / FX02 - CONCRETE TABLE / SEAT (SQUARE) REFER TO T-SHEET

FX03 / FX04 - CONCRETE TABLE / SEAT (LONG) REFER TO T-SHEET

GRANITE BOULDERS [REFER TO T-SHEET] GB01 - LARGE (2000-3000mm)

GB03 - SMALL (400-500mm)

PAV03 - GRAVEL ON COMPRESSED SUBGRADE

PLT01 - MASS PLANTING

PAV04 - GRAVEL MULCH SWALE

GB02 - MEDIUM (1000-1500mm)

HSM01 - HYDROMULCH SEED MIX

PROPOSED PLANTING

ED02 - TIMBER EDGE