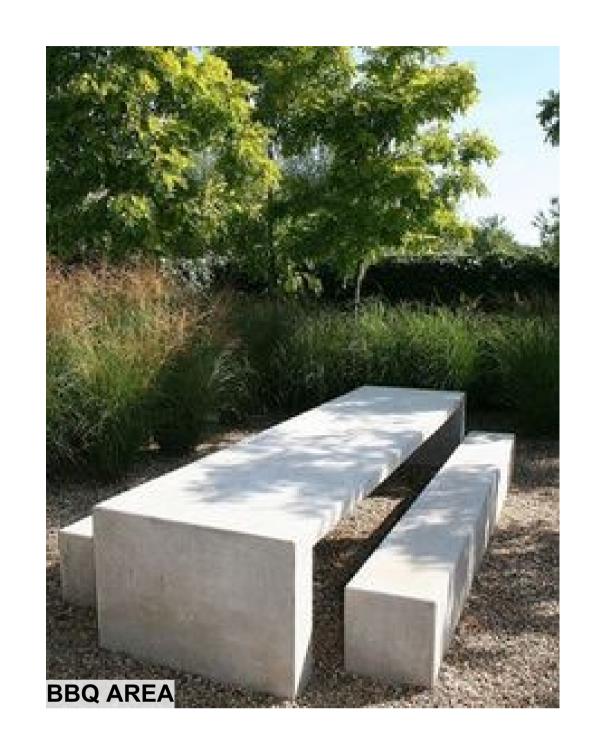

#### **LEGEND**

PROJECT BOUNDARY

FX01 / FX02 - CONCRETE TABLE / SEAT (SQUARE) REFER TO T-SHEET

FX03 / FX04 - CONCRETE TABLE / SEAT (LONG) REFER TO T-SHEET

GRANITE BOULDERS [REFER TO T-SHEET] GB01 - LARGE (2000-3000mm)