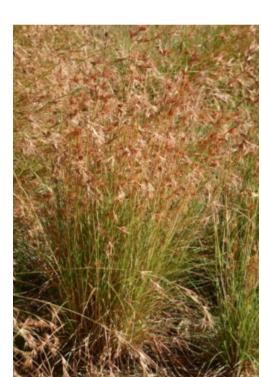

# HYDROMULCH PALETTE Note: Species to match surrounding endemic grasses.

**Kangaroo Grass** Themeda triandra

**Blue Tussock** Poa sieberiana

Red-Leg grass Bothrochloa macra

**Speargrass** Austrostipa scabra

Purple Wire-Grass Aristida ramosa

**Common Wheat Grass** Elymus scaber

Changes to this Revision

PROJECT TEAM PROJECT MANAGER NSW PUBLIC WORKS ADVISORY Peter Hughes P: 0407 757 638 E: NBRS

John Vasco 4 Glen Street, Milsons Point, NSW 2061 P:02 9922