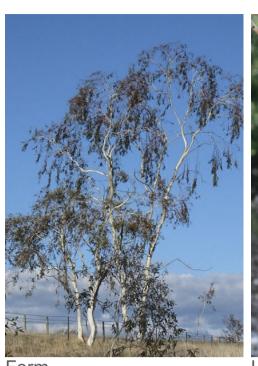

### **TREES**

Weeping Snow Gum Eucalyptus lacrimans

**Broad Leaved Peppermint** Eucalyptus dives

**Snow Gum** Eucalyptus pauciflora