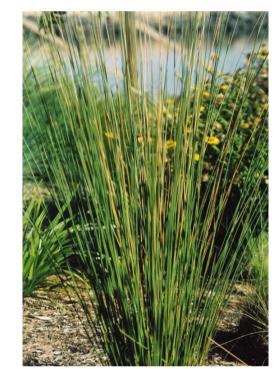

# HYDROMULCH PALETTE Note: Species to match surrounding endemic grasses.

**Kangaroo Grass** Themeda triandra

**Blue Tussock** Poa sieberiana

Red-Leg grass Bothrochloa macra

**Speargrass** Austrostipa scabra