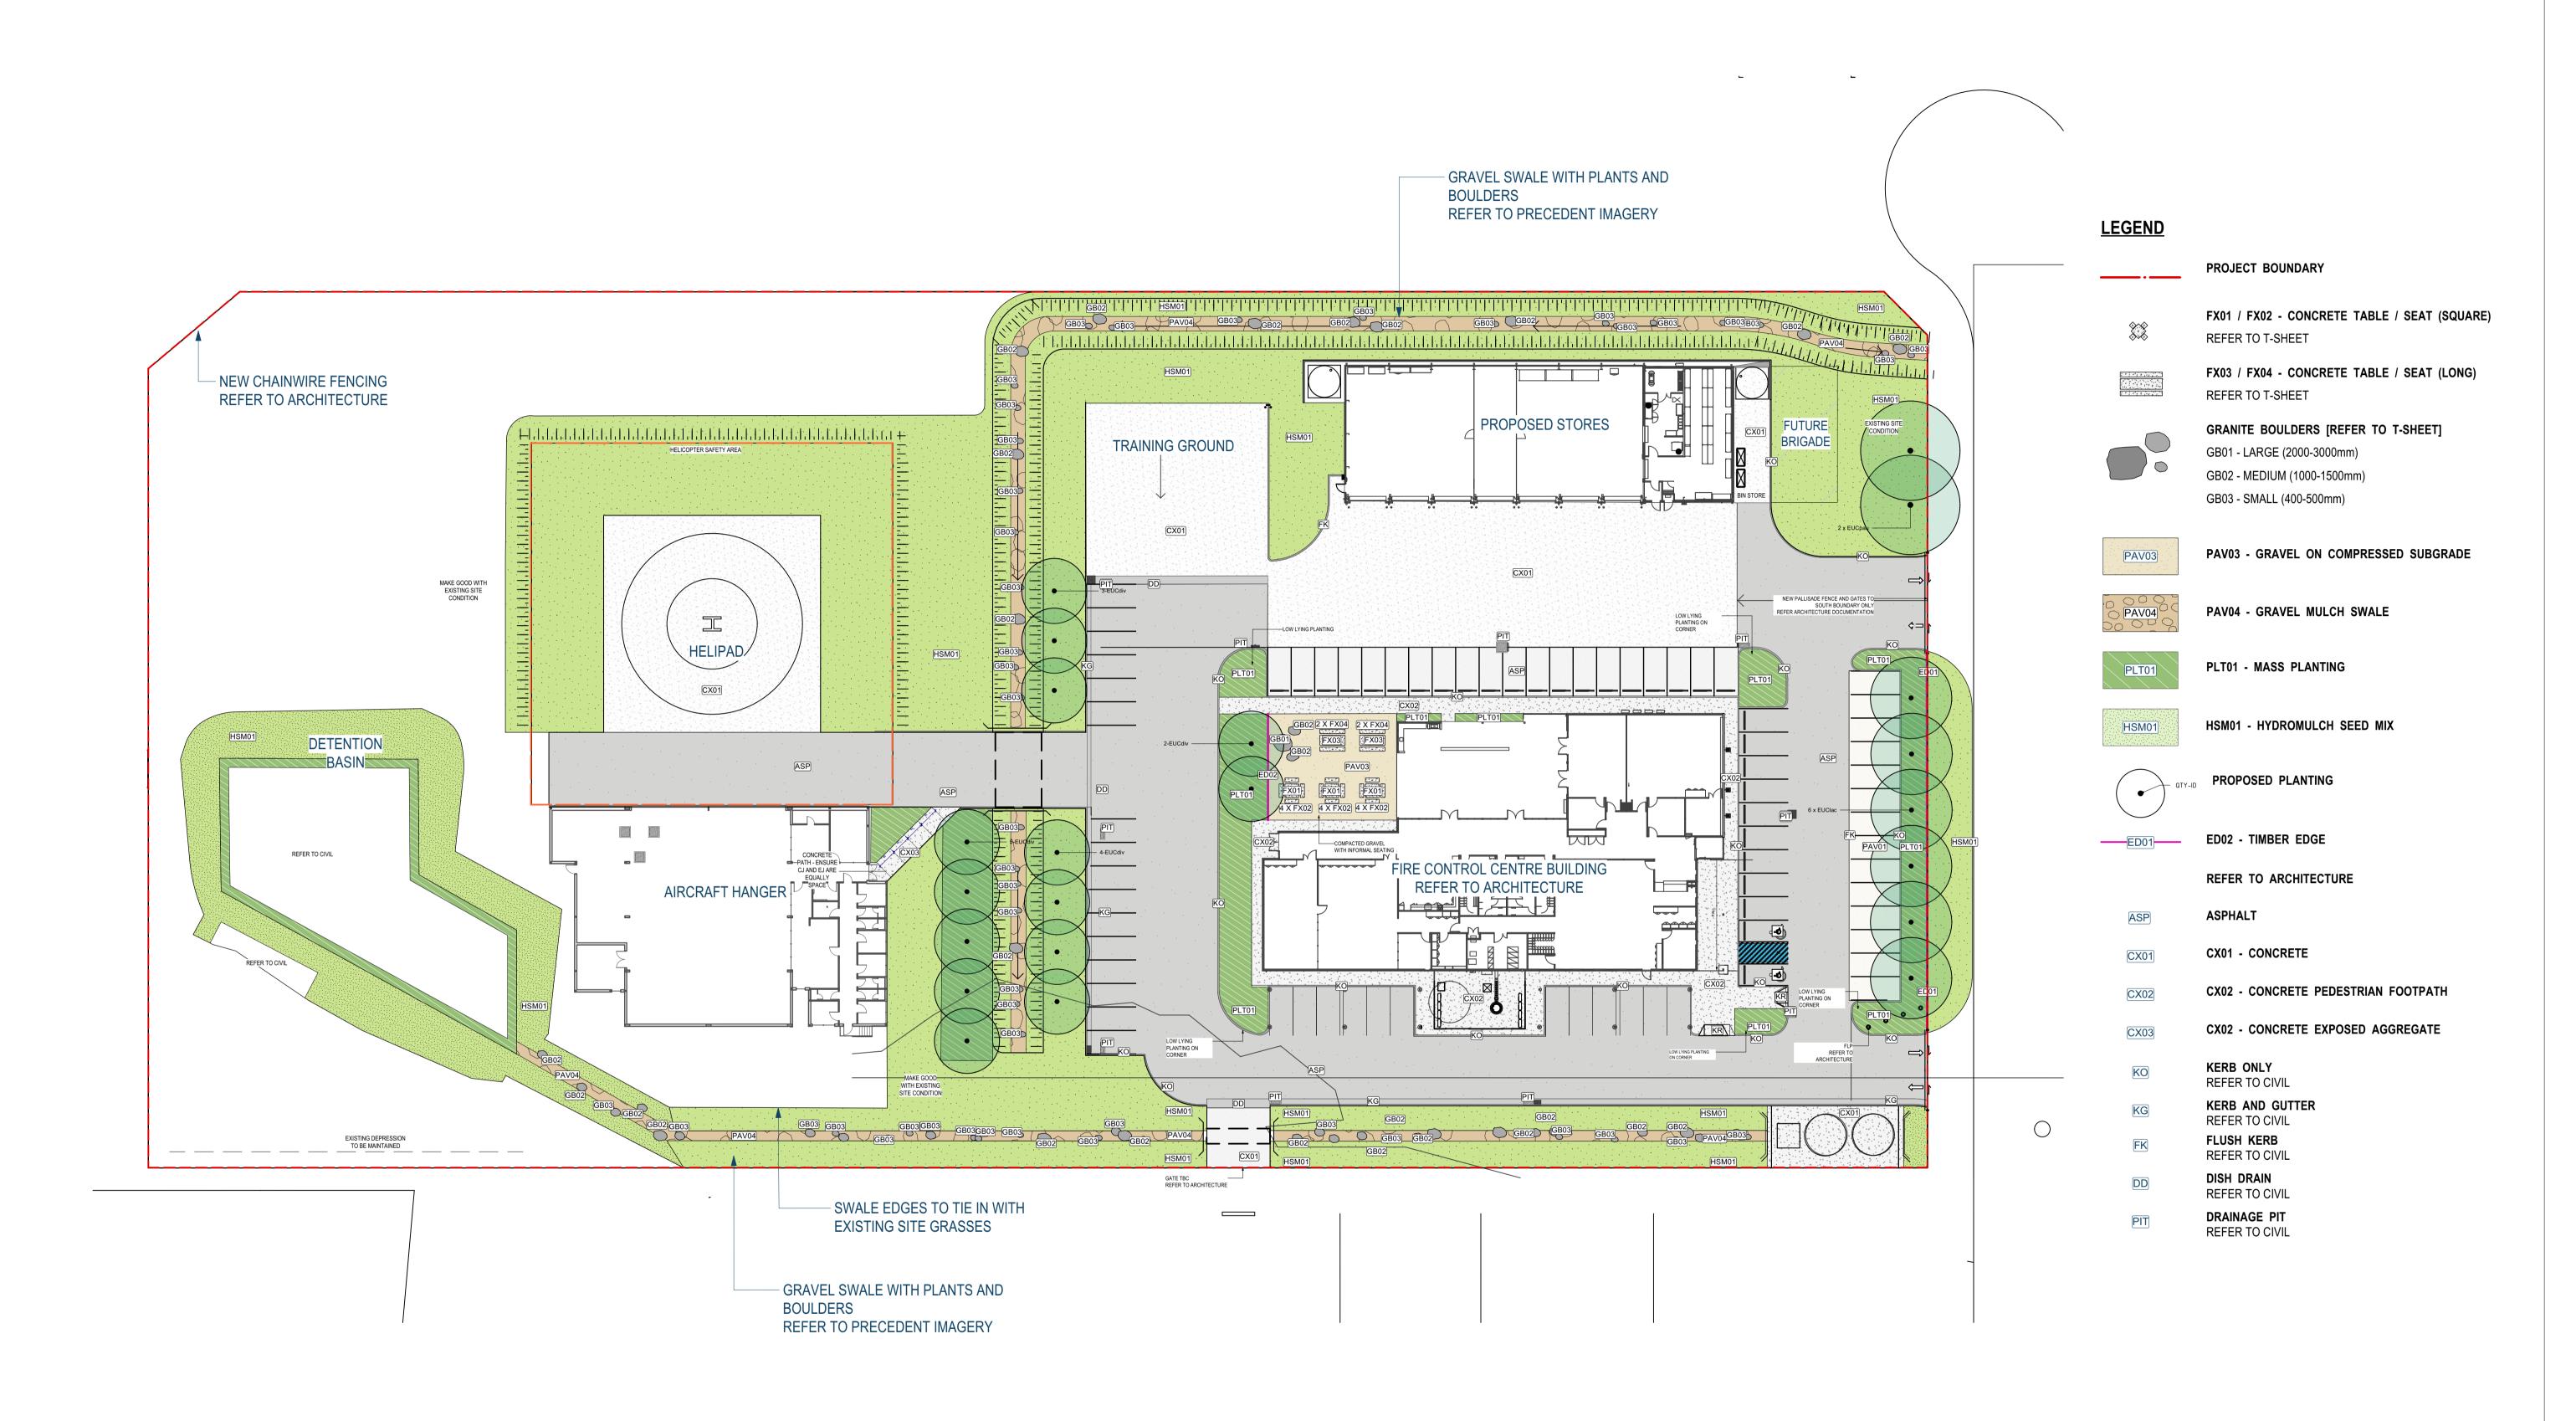

Seb Howe Suite 3/18 Sydney Rd, Manly NSW 2095 P: 02 9939 1530 E: showe@mbc-group.com.au

NCC CONSULTANT

MBC GROUP

Drawing Title

LANDSCAPE SITE PLAN

PRINT ALL SHEETS IN COLOUR

PROJECT

RFS CLARENCE VALLEY FIRE

CONTROL CENTRE

CLARENCE VALLEY AIRPORT, 419 AIRPORT

ROAD, GLENUGIE, NSW 2460

CLIENT NAME

NSW RURAL FIRE SERVICE

Any form of replication of this drawing in full or in part without the written permission of

OF NBRS & PARTNERS PTY LTD CONSTITUTES AN INFRINGEMENT OF THE COPYRIGHT.

FORM OF REPLICATION OF THIS DRAWING AND DESIGN IN FULL OR IN PART WITHOUT THE WRITTEN PERMISSION

Scale 1:300
Sheet Size A1

DESIGN DEVE

Drawing Reference

NBRS-DR-L-2000

Sheet Size A1

DESIGN DEVELOPMENT

Project Number 22398

#### **LEGEND**

PROJECT BOUNDARY

FX01 / FX02 - CONCRETE TABLE / SEAT (SQUARE) REFER TO T-SHEET

FX03 / FX04 - CONCRETE TABLE / SEAT (LONG) REFER TO T-SHEET

GRANITE BOULDERS [REFER TO T-SHEET] GB01 - LARGE (2000-3000mm)

PAV03 - GRAVEL ON COMPRESSED SUBGRADE PAV03

PAV04 - GRAVEL MULCH SWALE

HSM01 - HYDROMULCH SEED MIX

PLT01 - MASS PLANTING

PROPOSED PLANTING

ED02 - TIMBER EDGE

REFER TO ARCHITECTURE

**ASPHALT** 

CX01 - CONCRETE CX01

CX02 - CONCRETE PEDESTRIAN FOOTPATH

CX02

CX03

CX02 - CONCRETE EXPOSED AGGREGATE

KO

KERB ONLY REFER TO CIVIL KERB AND GUTTER

REFER TO CIVIL **FLUSH KERB** 

REFER TO CIVIL DISH DRAIN REFER TO CIVIL

DRAINAGE PIT REFER TO CIVIL

Date

ISSUE DATE

BY CHK'd

Changes to this Revision

PROJECT MANAGER NSW PUBLIC WORKS ADVISORY Peter Hughes P: 0407 757 638 E: peter.hughes@pwa.nsw.gov.au