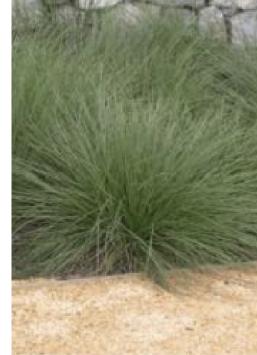

Common rush Juncas usitatus

**Just Right** Liriope muscari 'LIRJ'

**Matt Rush** Lomandra longifolia

**Blue Tussock Grass** Poe sieberiana

Aussie salt bush Rhagodia spinescens

**Grey Box** Westringia fruticosa

# HYDROMULCH PALETTE Note: Species to match surrounding endemic grasses.

**Kangaroo Grass** Themeda triandra

**Blue Tussock** Poa sieberiana

Red-Leg grass Bothrochloa macra

**Speargrass** Austrostipa scabra