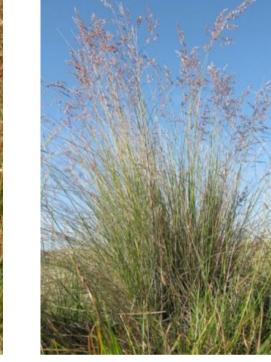

# HYDROMULCH PALETTE Note: Species to match surrounding endemic grasses.

**Kangaroo Grass** Themeda triandra

**Blue Tussock** Poa sieberiana

Red-Leg grass Bothrochloa macra

**Speargrass** Austrostipa scabra

Purple Wire-Grass Aristida ramosa

**Common Wheat Grass** Elymus scaber

Changes to this Revision

PROJECT TEAM PROJECT MANAGER NSW PUBLIC WORKS ADVISORY Peter Hughes P: 0407 757 638 E: NBRS

John Vasco 4 Glen Street, Milsons Point, NSW 2061 P:02 9922