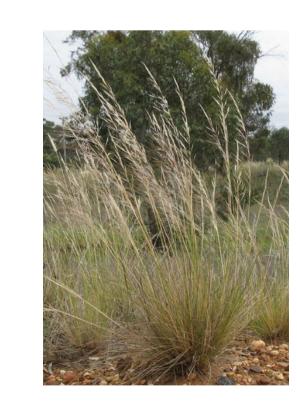

# HYDROMULCH PALETTE Note: Species to match surrounding endemic grasses.

**Kangaroo Grass** Themeda triandra

**Blue Tussock** Poa sieberiana

Red-Leg grass Bothrochloa macra

**Speargrass** Austrostipa scabra

Purple Wire-Grass Aristida ramosa

**Common Wheat Grass** Elymus scaber

Changes to this Revision

PROJECT TEAM PROJECT MANAGER NSW PUBLIC WORKS ADVISORY Peter Hughes P: 0407 757 638 E: NBRS

John Vasco 4 Glen Street, Milsons Point, NSW 2061 P:02 9922