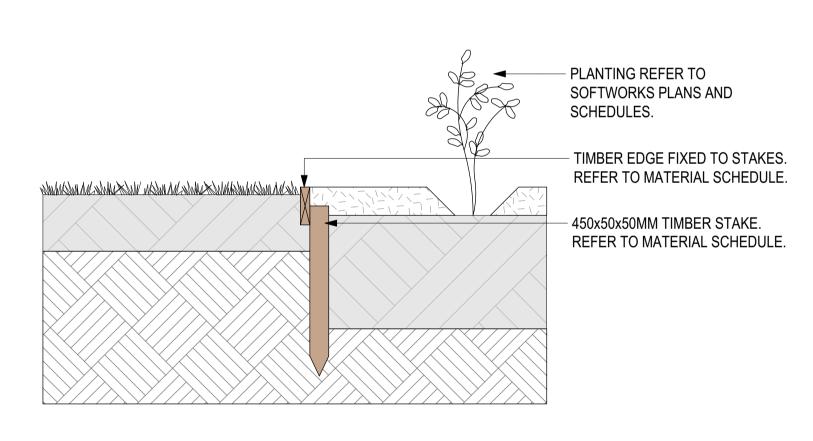

## **TYPICAL DETAILS**

TYP. DECO GRANITE DETAIL

TYP. MASS PLANTING SECTION

Scale: 1:20

**TYP. TREE 45L & 75L** Scale: 1:20

TYP. GRAVEL SWALE Scale: 1:20

CONCRETE AND DECO. GRANITE JUCTION Scale: 1:10

TYP. TREE STAKE (25L TREE) Scale: 1:10

TYP. TIMBER EDGE Scale: 1:10

NOTE: DETAILS ARE TYPICAL AND INDICATIVE ONLY.

PROJECT TEAM

PROJECT MANAGER NSW PUBLIC WORKS ADVISORY Peter Hughes P: 0407 757 638 E:

STRUCTURAL ENGINEER Northrop Rory Dale Level 11, 345 George Street Sydney NSW 2000 P: 02 9241 4188 E: Rdale@northrop.com.au ARCHITECT NBRS 4 Glen Street, Milsons Point, NSW 2061 P:02 9922