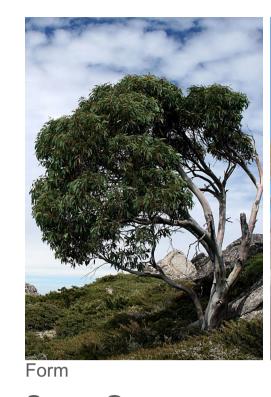

### **TREES**

Weeping Snow Gum Eucalyptus lacrimans

**Broad Leaved Peppermint** Eucalyptus dives

**Snow Gum** Eucalyptus pauciflora