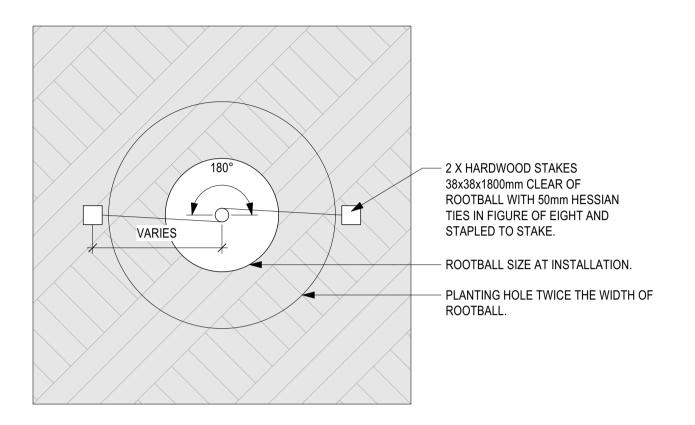

## **TYPICAL DETAILS**

TYP. DECO GRANITE DETAIL

TYP. MASS PLANTING SECTION

Scale: 1:20

**TYP. TREE 45L & 75L** Scale: 1:20

TYP. GRAVEL SWALE Scale: 1:20

CONCRETE AND DECO. GRANITE JUCTION Scale: 1:10

TYP. TREE STAKE (25L TREE) Scale: 1:10