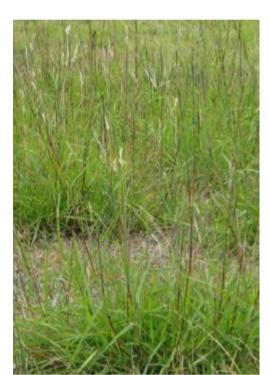

# HYDROMULCH PALETTE Note: Species to match surrounding endemic grasses.

**Kangaroo Grass** Themeda triandra

**Blue Tussock** Poa sieberiana

Red-Leg grass Bothrochloa macra

**Speargrass** Austrostipa scabra

Purple Wire-Grass Aristida ramosa

**Common Wheat Grass** Elymus scaber

Changes to this Revision

PROJECT TEAM PROJECT MANAGER NSW PUBLIC WORKS ADVISORY Peter Hughes P: 0407 757 638 E: NBRS

John Vasco 4 Glen Street, Milsons Point, NSW 2061 P:02 9922