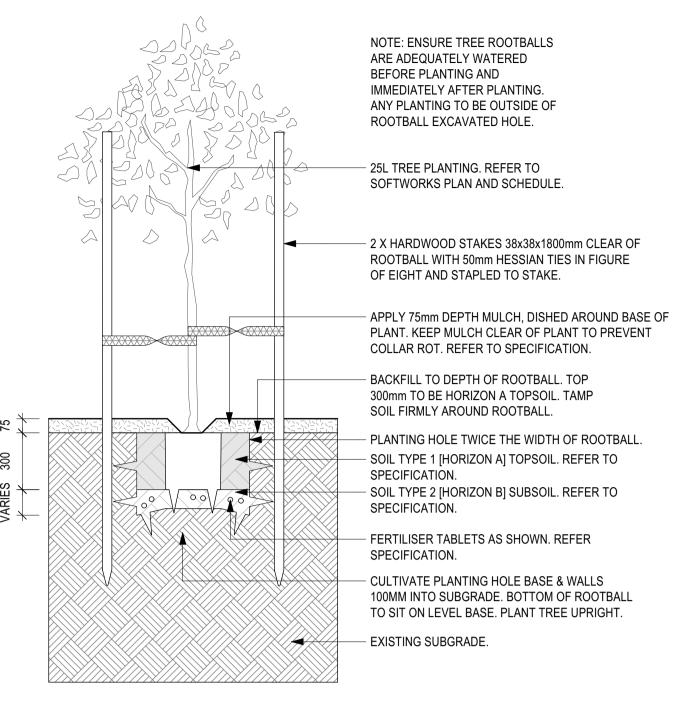

## **TYPICAL DETAILS**

TYP. DECO GRANITE DETAIL

TYP. MASS PLANTING SECTION

Scale: 1:20

**TYP. TREE 45L & 75L** Scale: 1:20

TYP. GRAVEL SWALE Scale: 1:20

CONCRETE AND DECO. GRANITE JUCTION Scale: 1:10

TYP. TREE STAKE (25L TREE) Scale: 1:10